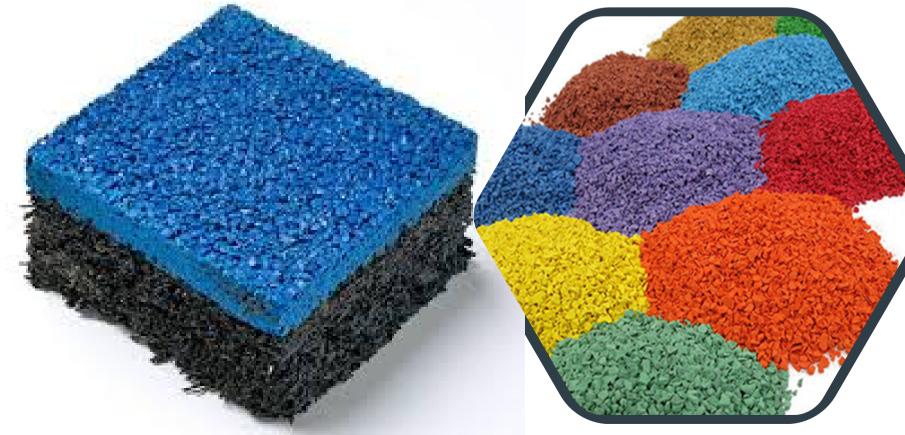

### OUR BEST FLOORING SOLUTIONS GYM RUBBR TILE & SCHOO FLOORING

- Size: 500mm X 500mm
  Area in SFT: 2.69 sft/ tile
  Colore : Black , Teracotta, Blue, Ash Gray, Dark Gray
- Thickness: 10mm, 15mm, 20mm, 25mm