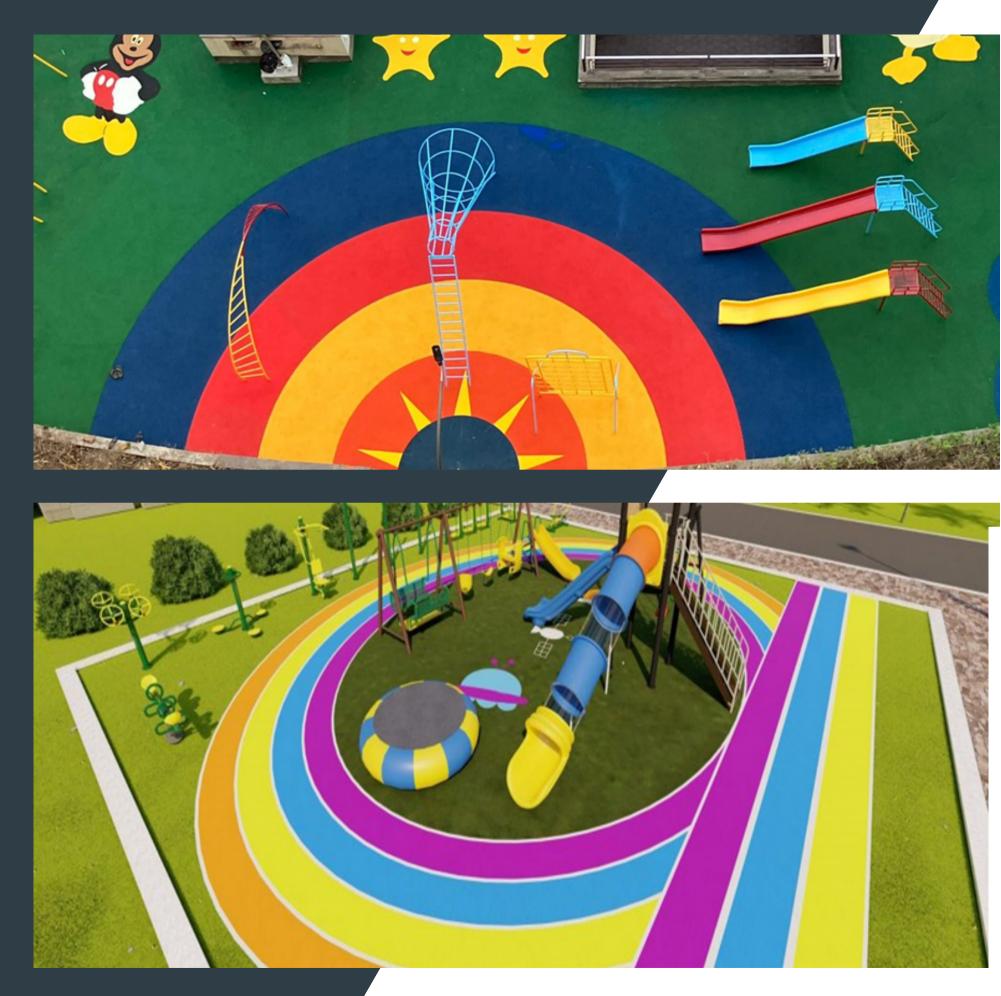

**EPDM PLAY AREA** EPDM, or Ethylene Propylene Diene Monomer, is a

synthetic rubber known children play area. durability and resistance to environmental factors. **EPDM rubber flooring is a type of flooring material** crafted from this resilient rubber compound.