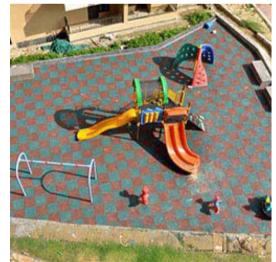

**EPDM PLAY AREA** EPDM, or Ethylene Propylene Diene Monomer, is a

synthetic rubber known children play area. durability and resistance to environmental factors. **EPDM rubber flooring is a type of flooring material** crafted from this resilient rubber compound.