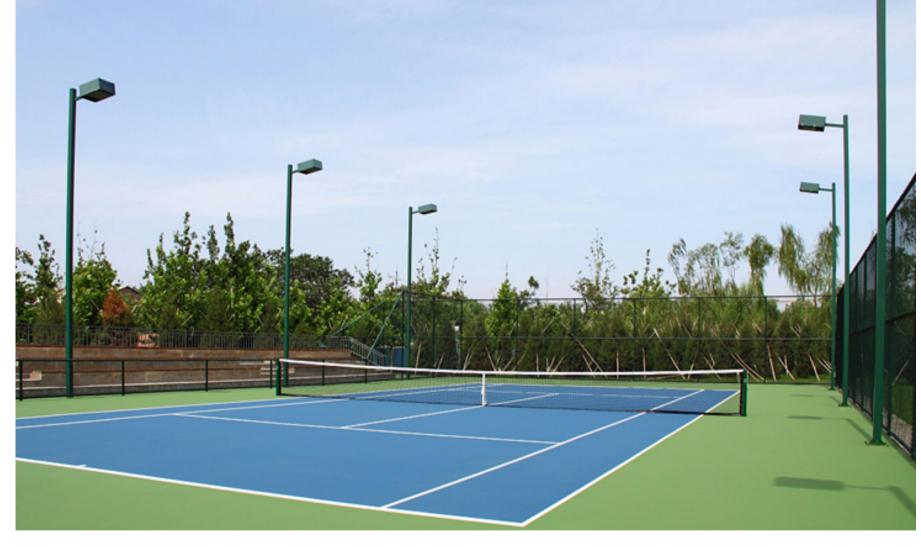

### **Basket ball court/ Acrylic Tennis Court Anti Slip**

• Subfloor Preparation: Clean, level, and repair the subfloor. • Primer Coat: Seals and enhances adhesion. • Base Layer: Provides thickness and stability. • Reinforcement Layer (optional): Adds strength with embedded materials. • Texture Layer: Provides playing surface texture.

• Line Markings and Graphics: Designates court boundaries.