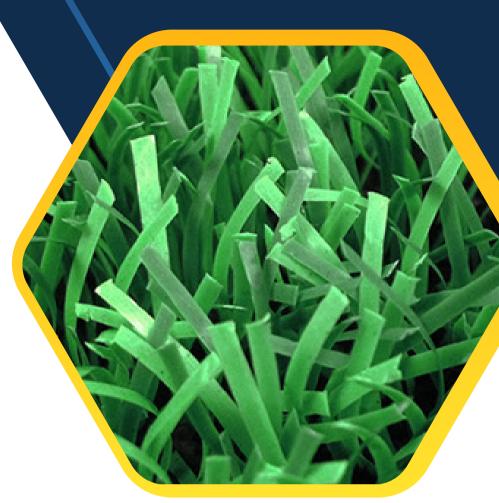

### Artificial Sports Turf

### **UV RESISTANT**

Reinforced resistance to UV rays makes TURF the ideal artificial grass for use in areas exposed to direct sunlight, you can enjoy vivid colour without having to worry about fading or discolouration.