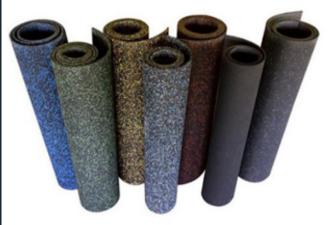

### OUR BEST FLOORING SOLUTIONS GYM RUBBR TILE & SCHOO FLOORING

- Size: 500mm X 500mm
  Area in SFT: 2.69 sft/ tile
  Colore : Black , Teracotta, Blue, Ash Gray, Dark Gray
- Thickness: 10mm, 15mm, 20mm, 25mm