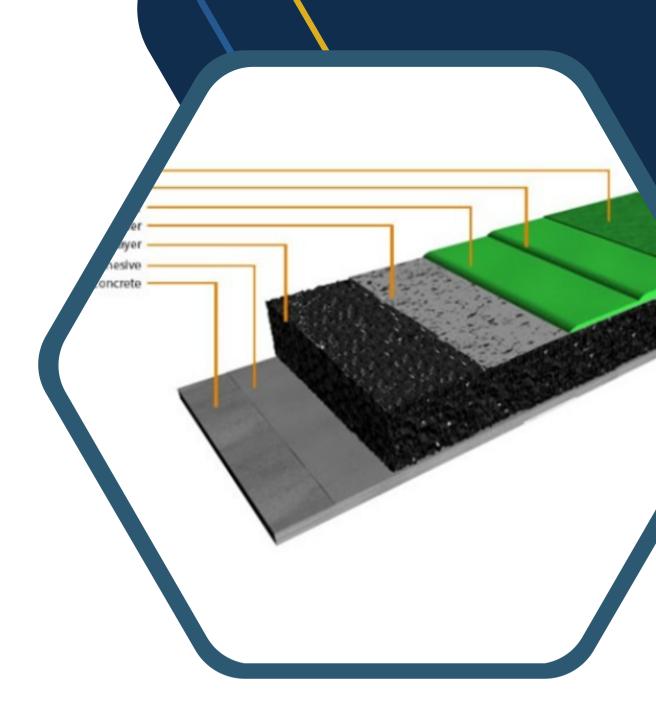

### **Basket ball court/ Acrylic Tennis Court Anti Slip**

• Subfloor Preparation: Clean, level, and repair the subfloor. • Primer Coat: Seals and enhances adhesion. • Base Layer: Provides thickness and stability. • Reinforcement Layer (optional): Adds strength with embedded materials. • Texture Layer: Provides playing surface texture.

• Line Markings and Graphics: Designates court boundaries.