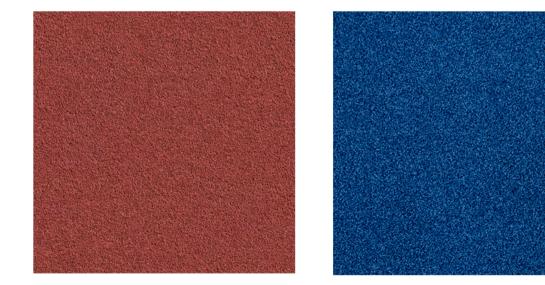

### OUR BEST FLOORING SOLUTIONS GYM RUBBR TILE & SCHOO FLOORING

- Size: 500mm X 500mm
  Area in SFT: 2.69 sft/ tile
  Colore : Black , Teracotta, Blue, Ash Gray, Dark Gray
- Thickness: 10mm, 15mm, 20mm, 25mm