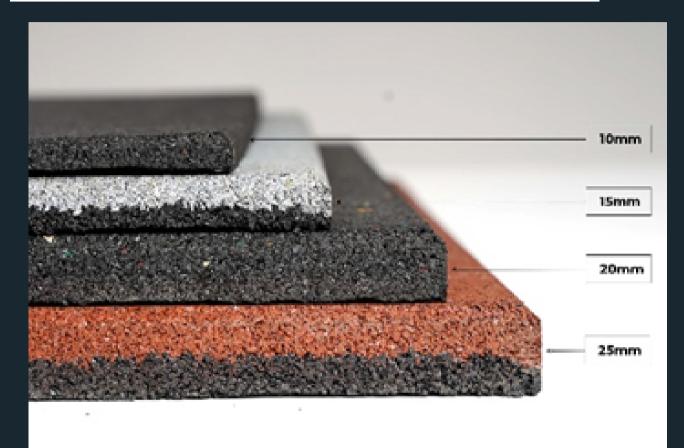

### OUR BEST FLOORING SOLUTIONS GYM RUBBR TILE & SCHOO FLOORING

- Size: 500mm X 500mm
  Area in SFT: 2.69 sft/ tile
  Colore : Black , Teracotta, Blue, Ash Gray, Dark Gray
- Thickness: 10mm, 15mm, 20mm, 25mm